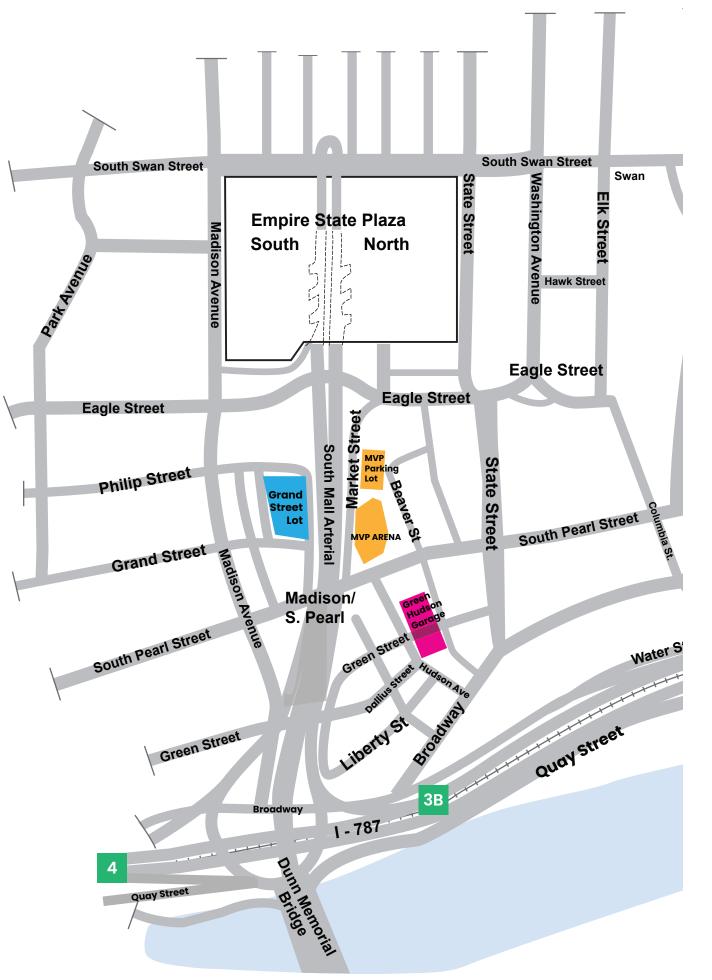

# MVP ARENA PARKING LOCATIONS & DIRECTIONS.

# Driving directions to each parking lot from I-787 are as follows:

Approaching from the south, Exiting the NYS Thruway at I-787 and all lots use exit 4.

### **MVP** Arena Parking Lot

Merge onto Quay St. and take a left at the first light towards Rt. 20

Take first left onto Broadway (one-way) and continue to the next light, Madison Ave. intersection.

Take a right onto Madison Avenue and continue until South Pearl St. (2nd light).

Take a right onto South Pearl St. and continue until Market St. (2nd light).

Take a left onto Market St. and continue until reaching the parking structure, it will be on your right.

## **Green Hudson Garage**

Merge onto Quay St. and take a left at the first light towards Rt. 20

Take a right onto Broadway and continue until the first light at Hudson Ave. (1st light)

Continue down Hudson Ave until you reach the entrance of the parking garage, it will be on your right.

#### **Grand Street Lot**

Merge onto Quay St. and take a left at the first light towards Rt. 20

Take first left onto Broadway (one-way) and continue to the next light, Madison Ave. intersection.

Take a right onto Madison Ave. and continue until Grand St. (3rd light).

Take a right onto Grand St. and continue to the entrance of the lot, it will be on your left.

## Approaching from the North, Exiting I-90 at 787 South-bound and all lots use exit 3B.

## **MVP Arena Parking Lot**

Continue straight off exit 3B onto Madison Ave.

Take a right onto South Pearl St. and continue until Market St. (2nd light).

Take a left onto Market St. and continue until reaching the parking structure, it will be on your right.

## **Green Hudson Garage**

Continue straight off exit 3B onto Madison Ave

Take a right at Dallius St. (1st light after exit) and continue straight past the bus station.

Continue on Dallius St. until Hudson Ave. The parking garage can be accessed at this intersection.

#### **Grand Street Lot**

Continue straight off exit 3B onto Madison Ave.

Continue on Madison Ave. until Grand St. (3rd light after the exit).

Take a right onto Grand St. and continue to the entrance of the lot, it will be on your left.

#### Walking directions from lot to the arena:

## **Green Hudson Garage**

Exit the lot on Hudson Ave. or Beaver St. and walk east for 1 block to the MVP center.

## **Grand Street Lot**

Exit the lot onto Grand Street and continue north, under the overpass to the MVP center.